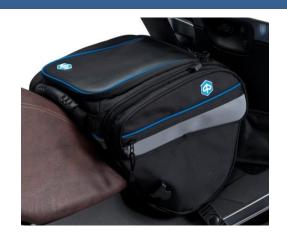

### **Tunnel bag**

 Designed to provide additional load capacity, It has an interior space of 16 liters and side pockets

605650M MRSP: