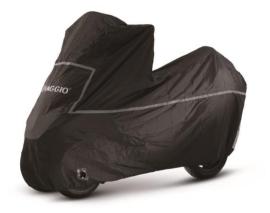

#### **Scooter Cover**

- Vehicle cover with openings for accessories
- Black with reflector strip, transparent plate window and chain ring.

605290M001 MSRP: \$ 99.95