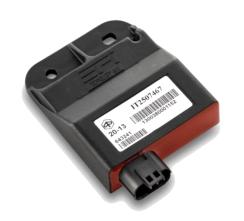

### PIAGGIO MULTIMEDIA PLATFORM

- Multimedia platform allow to management of information about to the vehicle and trip odometer
- Customizable in graphics and content, it offers further information like: speed average, fuel consumption, temperatures, rpm indicator, levels, function values, etc.
- PMP requires both an ECU and an installation kit

643241 ECU MSRP: \$199.95 2S000120 Installation Kit MSRP: \$49.95

- Mount for the most popular navigation systems
- Equipped with power cable for the device
- It can be mounted on the smartphone cover (605923M004)