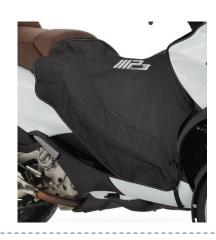

### **LEG COVER**

### Leg cover (heat preset)

- It offers excellent protection from the rain and the cold, thanks to thermic padding
- Maximum stability at high speeds.
- Integrated seat cover and anti-theft system
- Designed to accommodate a heating system that increases driving comfort of the rider during the winter season

605576M011