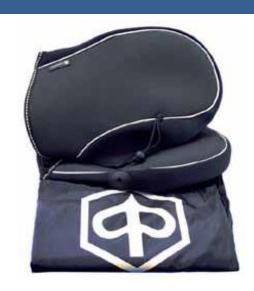

# **HANDGRIP MUFFS**

- Handgrip muffs made of waterproof material, thermo padded polyamide for perfect weather protection in the coldest seasons
- Finished with Piaggio logo

605690M MSRP: \$54.95