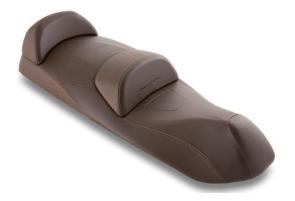

### Comfort gel seat

- The gel inserts are offered to both the rider and passenger for better ride comfort
- The saddle is recognizable by the "comfort gel" logo on the side

2S000119 – Brown MSRP: \$524.95 2S000137 – Black MSRP: \$524.95