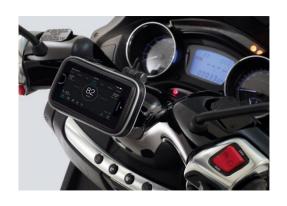

### PIAGGIO MULTIMEDIA PLATFORM

- Multimedia platform allow to management of information about to the vehicle and trip odometer
- Customizable in graphics and content, it offers further information like: speed average, fuel consumption, temperatures, rpm indicator, levels, function values, etc.
- PMP requires both an ECU and an installation kit

643241 ECU MSRP: \$199.95 2S000120 Installation Kit MSRP: \$49.95

- Mount for the most popular navigation systems
- Equipped with power cable for the device
- It can be mounted on the smartphone cover (605923M004)

2S000118 MSRP: \$84.95

MSRP: \$ 149.95

### **Smartphone cover**

- Bracket to support and cover for the most common smartphones for 4.3"
- The vehicle has an USB port useful to connect the smartphone in order to recharge it.

605923M004 MSRP: \$ 74.95