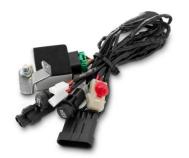

### Heating elements central unit

- Two specific buttons allow the vehicle's start and the separate adjustment of the two components. Both buttons light up on four levels and regulate the temperature of the heated handgrips and the heated legs unit.
- Two separate lights on the dashboard indicate the proper functioning of the two accessories.

2S000122 MSRP: \$ 229.95