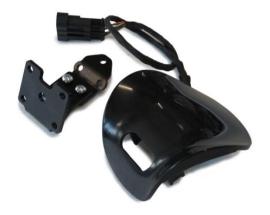

#### **Electronic alarm**

- E-POWER electronic alarm with electronic key and two buttons remote control
- Preinstalled Plug & Play connection, specific cable included

602687M MSRP: \$ 174.95

 Handgrip muffs made of waterproof material, thermo padded polyamide for perfect weather protection in the coldest seasons