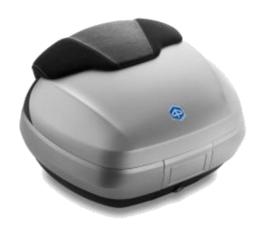

# **VEHICLE ACCESSORIES**

- 50L large top case with quick release system
- · It can fit two modular helmets
- Upper shell painted to match vehicle color with passenger comfort backrest finished with the same material and color of the saddle

**CM261505 Nero Carbonio CM261506 Argento Cometa** 

MSRP: \$ 574.95

- 37L top box with quick release system.
- · Able to accommodate one modular helmets.
- Upper shell painted to match vehicle color with passenger comfort backrest finished with the same material and color of the saddle.