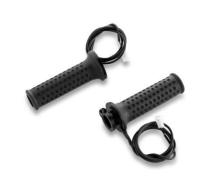

# **HEATING**

### **Heated Handgrips**

- Heated handgrips can be easily installed on the vehicle to increase the driving comfort
- The temperatures are adjustable on four temperature levels to provide the rider optimum control.
- Requires the Heating Elements Central Unit (2S000122).

2S000121 MSRP: \$149.95