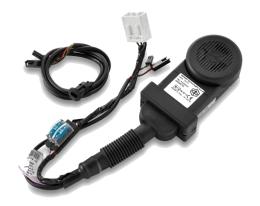

### Heating elements central unit

- Two specific buttons allow the vehicle's start and the separate adjustment of the two components. Both buttons light up on four levels and regulate the temperature of the heated handgrips and the heated legs unit.
- Two separate lights on the dashboard indicate the proper functioning of the two accessories.

2S000122 MSRP: \$ 229.95