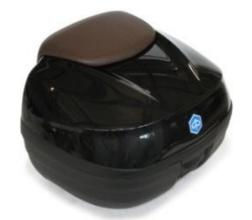

**CM261505 Nero Carbonio CM261506 Argento Cometa** 

MSRP: \$ 574.95

- 37L top box with quick release system.
- · Able to accommodate one modular helmets.
- Upper shell painted to match vehicle color with passenger comfort backrest finished with the same material and color of the saddle.

CM261605 Nero Carbonio CM261606 Argento Cometa

MSRP: \$ 399.95