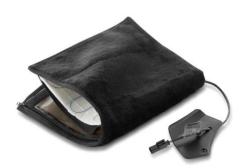

### Leg cover (heat preset)

- It offers excellent protection from the rain and the cold, thanks to thermic padding
- Maximum stability at high speeds.
- Integrated seat cover and anti-theft system
- Designed to accommodate a heating system that increases driving comfort of the rider during the winter season

605576M011